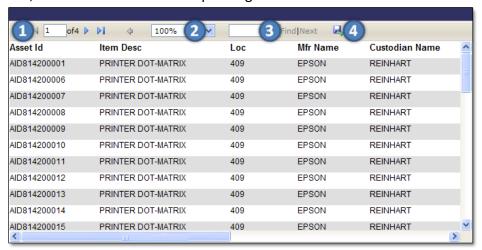

## Defense Property Accountability System (DPAS) Inquiry / Report Toolbar Reference Document

The Inquiry-Report Toolbar is accessed by navigating through the Inquiry options of the Web DPAS menu.

You can use the tool bar to:

- 1. Navigate from one page to another if the arrows are highlighted.
- 2. Zoom In and out of the page.
- 3. Use the **Find/Next** feature to search for specific information on all result pages.
- 4. Export to Excel, Word or PDF formats for printing.

The **Navigation** section of the Report Toolbar allows you to navigate the results from an inquiry. This section of the Toolbar contains the following controls:

## Description

- Use the left-hand pointing arrow with the vertical line (called a jump arrow) to move to the first page of results.
- Use the left-hand pointing arrow to move to the previous page of the results.
- The current page field displays the page number being viewed. To jump to a particular page number, enter the page number in the field and press the Enter key.
- of4 The page control tells you how many pages of records you retrieved.
- Use the right-hand pointing arrow to move to the next page of the results.
- Use the right-hand pointing arrow with the vertical line (called a jump arrow) to move to the last page of results.

DPAS Call Center E-Mail: <a href="mailto:DPASSupport@Leidos.com">DPASSupport@Leidos.com</a>

Toll Free: 1-844-843-3727

The **Zoom** section of the Report Toolbar allows you to increase and decrease the size of the report text displayed. Available options are 10%, 25%, 50%, 75%, 100%, 150%, 200%, 500%, Whole Page and Page Width.

The **Find | Next** section of the Report Toolbar allows you to perform a search within the output. Enter text into the *text box* to activate the *Find hyperlink*. Select the *Find hyperlink* to start the search. To continue searching the output, select the *Next hyperlink*.

The **Export** section of the Report Toolbar allows you to export the results into an Excel (.xls), Word (.doc) or Acrobat (.pdf) file. Choose an output type to view or save the exported file.

Toll Free: 1-844-843-3727